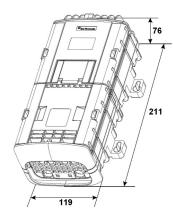

## **Dimension and capacities**

| Length × Width × Height (mm)        | 211 × 119 × 76 |
|-------------------------------------|----------------|
| Cable diameter for main cables (mm) | 10 - 12        |
| Cable diameter for drop cables (mm) | 3 - 5          |