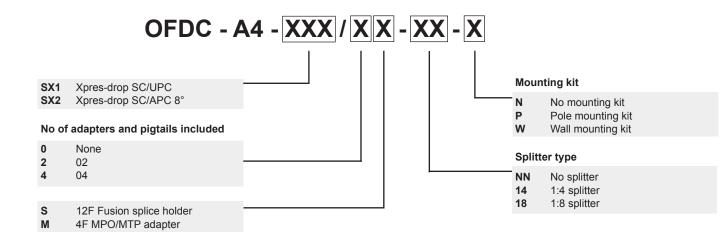

### **Kit content**

- Closure with fiber organizer
- · Main cable and drop cable seal and termination devices
- · 12F fusion splice holder or MPO/MTP adapter

Universal splice holder for 24 RECORDsplice or 48 SMOUV (45mm) splices