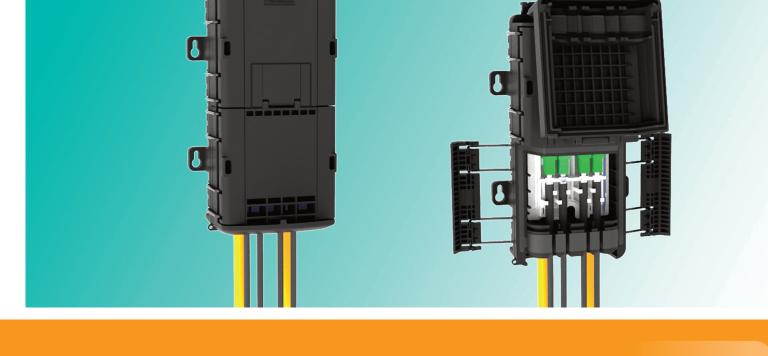

# OFDC - A4 Outdoor fiber distribution closure

An ideal solution for FTTH networks, the OFDC-A4 gel sealed closure provides an ideal connection point for distribution & drop cables.

The closure can be used in aerial, pedestal and underground (up to 2 meters) environments.

The closure provides separate compartments for each functional area of pigtail storage, tube breakout, splicing, and patching to drop cables. Individual access is provided to a patching compartment, allowing connection to drop cables without disturbance of fibers stored in other compartments.

Connection to distribution cables is via Tyco Electronics' Xpres-drop Cable (SC/UPC, SC/APC connector footprints).

The gel seals used for both closure and cables are fully re-useable and make re-entry quick and easy.

#### Features:

- Compact design
- Separate compartments for functional area of pigtail storage, tube breakout and splicing, and patching to drop cables
- Individual access to drop cable connection area
- Drop cable terminated in the closure using Tyco Electronics' Xpres-drop Cable (SC/UPC, SC/APC connector footprints)
- Entire fiber management section can be removed from closure body
- 12F fusion splice or MPO/MTP connectivity for fiber termination
- Also suitable for housing optical splitters
- Two cable ports (10-12mm)
  Four drop cable ports (3-5mm)
- · No special installation tools required